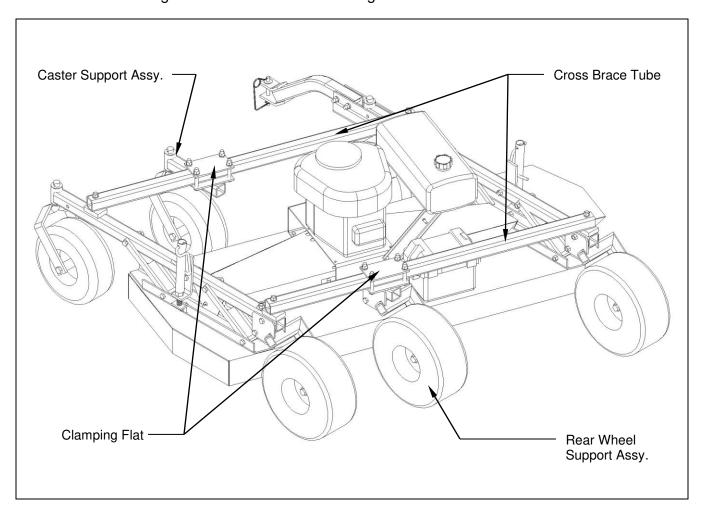

### FRONT AND REAR FLOATATION KIT INSTALLATION (Refer to Figure 1)

- 1. Remove the four 1/2" x 3-1/2" bolts, nuts, lock washers and clamping flats from both the caster support and rear wheel support assemblies.
- 2. Position the rear wheel support and caster support assemblies in the desired location on the cross brace tube. Insert the four 1/2" x 3-1/2" bolts from the bottom up and place the clamping flat on the top. Secure the bolts with the lock washers and the nuts. Tighten down appropriately to prevent unwanted loosening.

Figure 1: Installation of Floatation Kit Parts