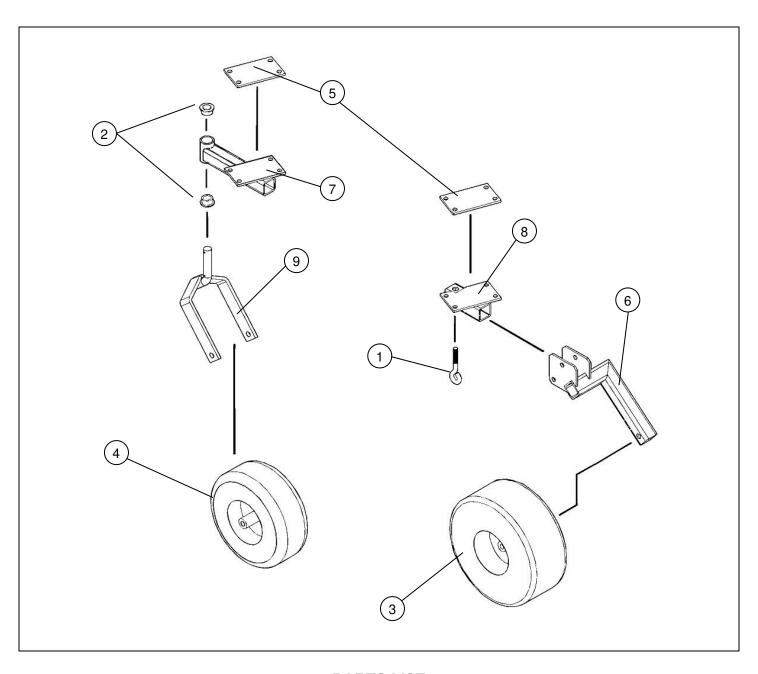

# **PARTS LIST**

| <u>ltem</u> | Part # | <u>Description</u>                                        | <u>Quantity</u> |
|-------------|--------|-----------------------------------------------------------|-----------------|
| 1           | 204015 | Eye Bolt (Welded)                                         | 1               |
| 2           | 243010 | Plastic Bearing (1-3/8" O.D. x 1.00" I.D., Flange, Nylon) | 2               |
| 3           | 226012 | Offset Wheel Assy., 15/600 x 6, 4 Ply Turf                | 1               |
| 4           | 226016 | Centered Wheel Assy., 13/500 x 6, 4 Ply Slick             | 1               |
| 5           | 600195 | Clamping Flat                                             | 2               |
| 6           | 900125 | Rear Wheel Support                                        | 1               |
| 7           | 900134 | Caster Support                                            | 1               |
| 8           | 900135 | Rear Wheel Mount                                          | 1               |
| 9           | 900148 | Caster Fork                                               | 1               |
|             | 222012 | Single Split Collar (1" I.D. x .1/2" Thick)               | 1               |